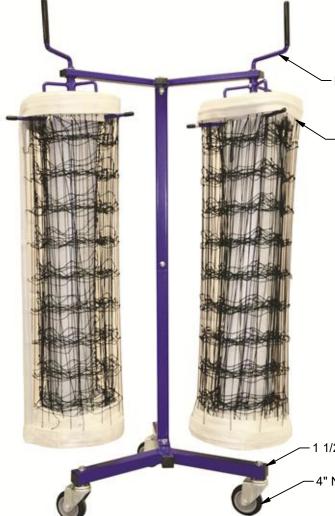

## VNK22 DOUBLE NET KEEPER

FRAME POWDER COATED BLUE

HOLDS NET HEAD BANDS AND 2 BAG PROVIDED

1 1/2" SQUARE STEEL TUBE CONSTRUCTION

4" NON-MARRING SWIVEL CASTERS

## FEATURES:

- > CONSTRUCTED OF RIGID THICK WALL 1.5" SQUARE TUBE
- > THREE 4" NON-MARRING SWIVEL CASTERS
- > HEAD BAND IS WOUND CLEANLY AND TANGLE FREE
- > POWDER COATED FOR LASTING SURFACE PROTECTION
- > HOLDS 2 NETS, 2 STORAGE BAGS (SOLD SEPARATELY; VNKBAG)