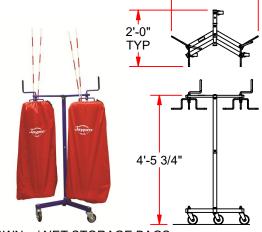

## VNK22 DOUBLE NET KEEPER



FRAME POWDER COATED BLUE

HOLDS NET HEAD BANDS AND 2 BAG PROVIDED

1 1/2" SQUARE STEEL TUBE CONSTRUCTION

4" NON-MARRING SWIVEL CASTERS

## FEATURES:

- > CONSTRUCTED OF RIGID THICK WALL 1.5" SQUARE TUBE
- > THREE 4" NON-MARRING SWIVEL CASTERS
- > HEAD BAND IS WOUND CLEANLY AND TANGLE FREE
- > POWDER COATED FOR LASTING SURFACE PROTECTION
- > HOLDS 2 NETS, 2 STORAGE BAGS (SOLD SEPARATELY; VNKBAG)



SHOWN w/ NET STORAGE BAGS (SOLD SEPARATELY P/N: VNKBAG)



## VNK22

**DOUBLE NET KEEPER** 

© COPYRIGHT 2022 JAYPRO SPORTS, LLC. ALL RIGHTS RESERVED THIS PRINT IS THE PROPERTY OF JAYPRO SPORTS, LLC. AND MAY NOT BE REPRODUCED WITHOUT WRITTEN PERMISSION

www.jaypro.com (800) 243-0533 976 Hartford Turnpike Waterford, CT 06385 USA

3'-0"

Sheet 1 of 1